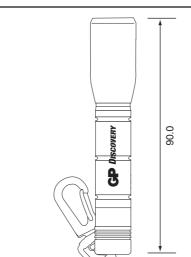

# **Product Specification**

Unit: mm

Model No.: LCE202

Product Name : GP Discovery CREE LED Torch - Compact Range

Product features : - Powered by 1 x AAA GP Greencell / GP Ultra Alkaline battery

- Durable aluminum casing

- Twist on / off on the head

- Non-slip rubber grip

- Metal Keychain included

Product size : 18ø x 90(L) mm

Product weight : 25g (torch only)