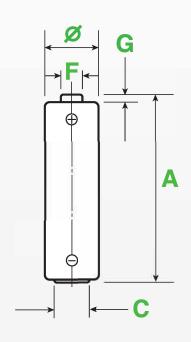

# Extra Model No.: GP15AX

| / | min  | max  |
|---|------|------|
| Ø | 13.7 | 14.5 |
| Α | 49.5 | 50.5 |
| С | 7.0  | _    |
| F | _    | 5.5  |
| G | 1.0  | _    |

Dimension: mm

The information (subject to change without prior notice) contained in this document is for reference only and should not be used as a basis for product guarantee or warranty. For applications other than those described here, please consult your nearest GP Sales and Marketing Office or Distributors.