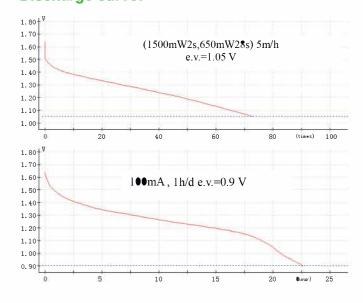

#### **Discharge curve:**

**Remarks**1) Store period before test shall be under 20±2°C, RH 55±20% within 30 days of manufacture.
2) Batteries shall not leak during the service life test before the end voltage reached.