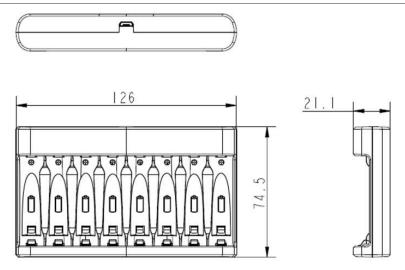

Bad/Primary Batteries inserted - Green LED fast flash

Safety protection : 1) Timer protection – 14 hours

2) -dv

Dimensions : 126 (L) x 74.5 (W) x 21 (H) mm

Weight : 71 g (approx.)
Certification : CE, FCC, Rohs